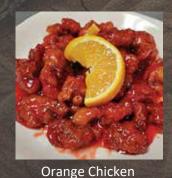

## Popular Main Course Trays Small Tray (12-16 servings) \$40 Large Tray (20-24 servings) \$60

Kung Pao Chicken/Beef Mongolian Chicken/Beef Beef with Broccoli Pepper Steak Cashew Chicken Sweet and Sour Chicken/Pork Sesame Chicken Orange Chicken Lo Mein (Soft Noodles) Other Fried Rice Ham Fried Rice \$30 / \$40 White Rice \$20 / \$30